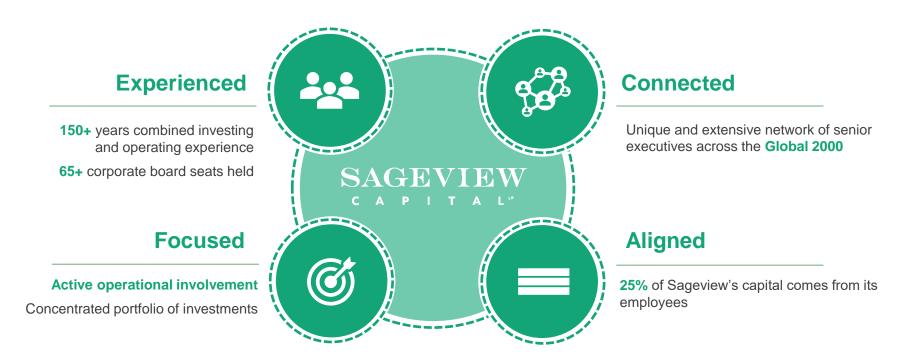

### Sageview's Strategy

Sageview Capital was founded in 2006 and makes growth equity investments in leading techenabled businesses to help ambitious entrepreneurs with innovative products scale their companies

### Focused. Repeatable. Demonstrated.

We make 3-5 investments per year ensuring a high degree of senior partner focus and involvement

We partner with passionate management teams with established, high ROI products

We leverage our Global 2000 network, extensive experience, and operational expertise to drive value

#### Sageview's Edge

As active partners, we leverage our decades of industry experience, operational expertise, and extensive network to help companies grow

7