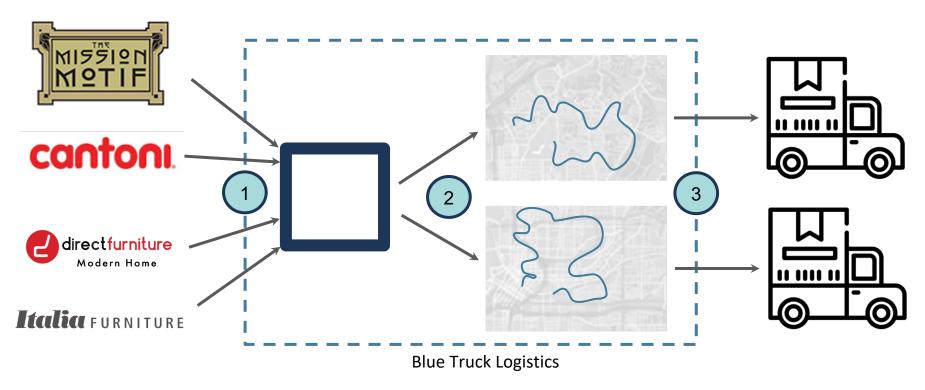

# We combine multiple shipments into a single route to create cross-retailer efficiencies