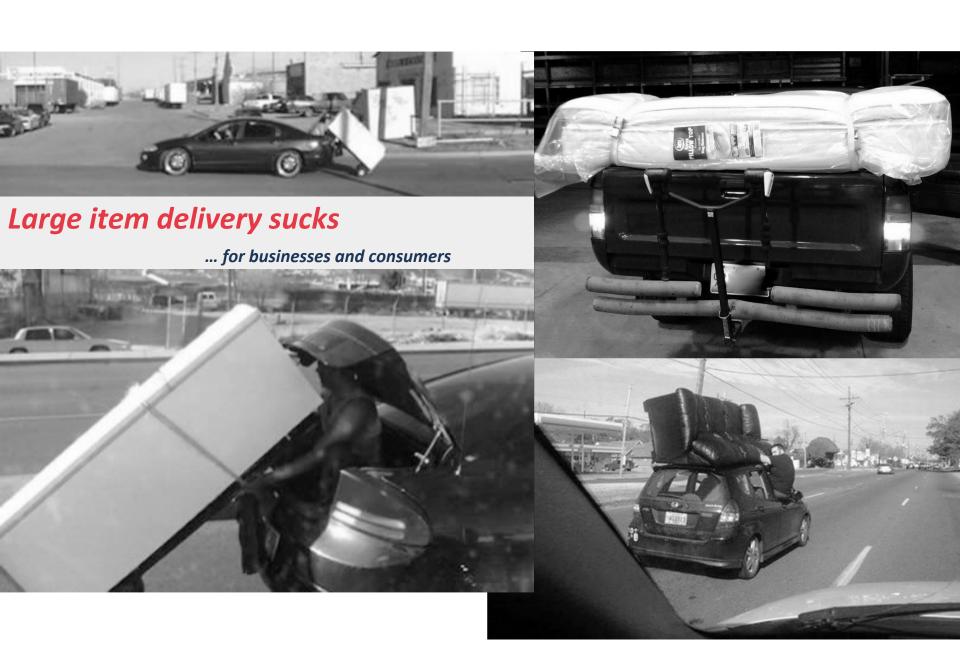

# Delivering via pickups doesn't scale

Won't fit

Only one item per vehicle/trip