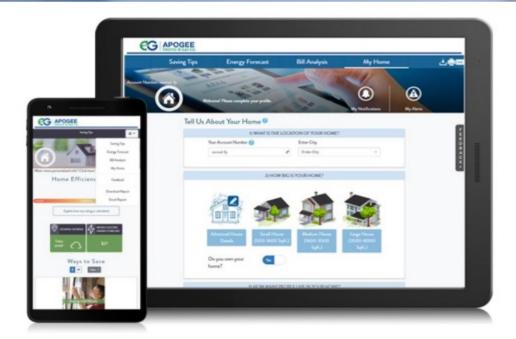

### Energy Advisor: Cost Effective Solution for Enterprises And Residents

### **Energy Advisor**

Empowers customers to self-educate and understand their energy use with Energy Advisor customers can assess their energy consumption quickly and easily, immediately discovering specific ways to reduce household energy

**Customized Recommendations** 

Carbon Footprint Explanation

Solar and Electric Vehicle Calculations

Integrated Special-purpose Calculators / Rebates

**Energy Forecast Feature** 

Residential Comparison Tool