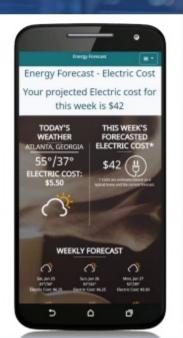

#### Alerts & Forecasts

Give customers control of their bills by forecasting what the final bill could be while there is still time to change behavior

### **Energy Advisor**

Empowers customers to self-educate and understand their energy use with Energy Advisor customers can assess their energy consumption quickly and easily, immediately discovering specific ways to reduce household energy