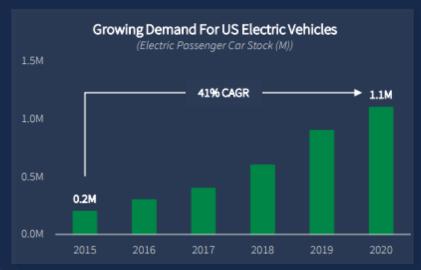

#### **Key Takeaways**

- Rising global temperatures and the growing public awareness of climate change is driving significant social and political actions
- Corporations are looking to rapidly decarbonize while consumers are adopting new sources of energy consumption – solar and EV – driving fundamental shifts in supply, demand, and pricing of energy
- Declining middle class is creating a wealth gap in the U.S. with a larger percentage of Americans struggling to afford essential goods and services
- As more consumers look to alternative energy sources while others struggle to pay for their energy, utilities have struggled to grow revenues over the last several years