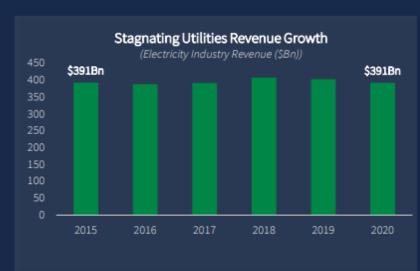

#### **Key Takeaways**

- Rising global temperatures and the growing public awareness of climate change is driving significant social and political actions
- Corporations are looking to rapidly decarbonize while consumers are adopting new sources of energy consumption – solar and EV – driving fundamental shifts in supply, demand, and pricing of energy
- Declining middle class is creating a wealth gap in the U.S. with a larger percentage of Americans struggling to afford essential goods and services
- As more consumers look to alternative energy sources while others struggle to pay for their energy, utilities have struggled to grow revenues over the last several years