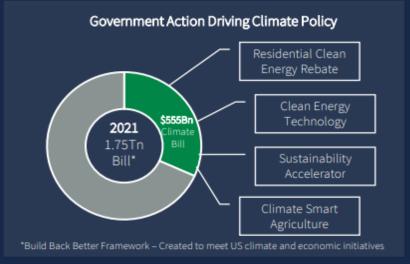

#### **Key Takeaways**

- Rising global temperatures and the growing public awareness of climate change is driving significant social and political actions
- Corporations are looking to rapidly decarbonize while consumers are adopting new sources of energy consumption – solar and EV – driving fundamental shifts in supply, demand, and pricing of energy
- Declining middle class is creating a wealth gap in the U.S. with a larger percentage of Americans struggling to afford essential goods and services
- As more consumers look to alternative energy sources while others struggle to pay for their energy, utilities have struggled to grow revenues over the last several years

 $Sources: International\ Energy\ Agency,\ Pew\ Research,\ Resources\ For\ The\ Future,\ White\ House,\ and\ Statista$ 