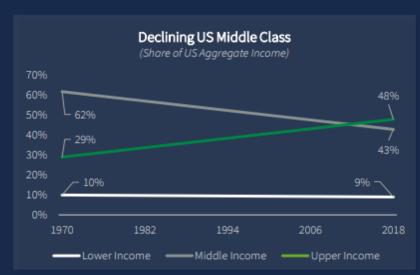

#### **Key Takeaways**

- Rising global temperatures and the growing public awareness of climate change is driving significant social and political actions
- Corporations are looking to rapidly decarbonize while consumers are adopting new sources of energy consumption – solar and EV – driving fundamental shifts in supply, demand, and pricing of energy
- Declining middle class is creating a wealth gap in the U.S. with a larger percentage of Americans struggling to afford essential goods and services
- As more consumers look to alternative energy sources while others struggle to pay for their energy, utilities have struggled to grow revenues over the last several years

 $Sources: International\ Energy\ Agency,\ Pew\ Research,\ Resources\ For\ The\ Future,\ White\ House,\ and\ Statista$ 