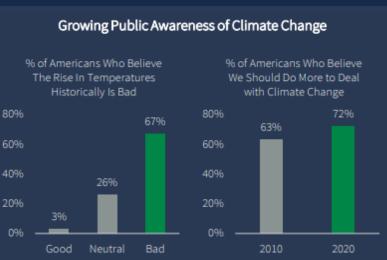

#### **Key Takeaways**

- Rising global temperatures and the growing public awareness of climate change is driving significant social and political actions
- Corporations are looking to rapidly decarbonize while consumers are adopting new sources of energy consumption – solar and EV – driving fundamental shifts in supply, demand, and pricing of energy
- Declining middle class is creating a wealth gap in the U.S. with a larger percentage of Americans struggling to afford essential goods and services
- As more consumers look to alternative energy sources while others struggle to pay for their energy, utilities have struggled to grow revenues over the last several years