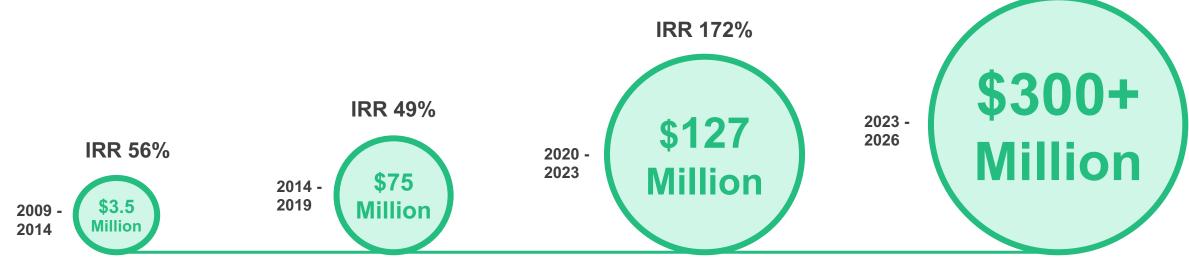

## With our **Past Performance** (top 3% Globally across Venture Capital Funds) and

## Scalable Strategy we are raising our 4th Fund of \$300M+

**Equity Per Company: 1%** 

2009 to 2014 (73 Deals) DPI: 6.1x // MOIC: 9.9 X **Equity Per Company: 5%** 

2014 to 2019 (47 Deals) DPI: 2.0x / MOIC 6.7x **Equity Per Company: 10%** 

2020 to Present (24 Deals) DPI: 0 // MOIC: 1.6x **Equity Per Company: 15 – 20%** 

Modeling 60 Preseed Deals with Prorata taken at A and B and \$10M to \$25M growth checks at Series D+