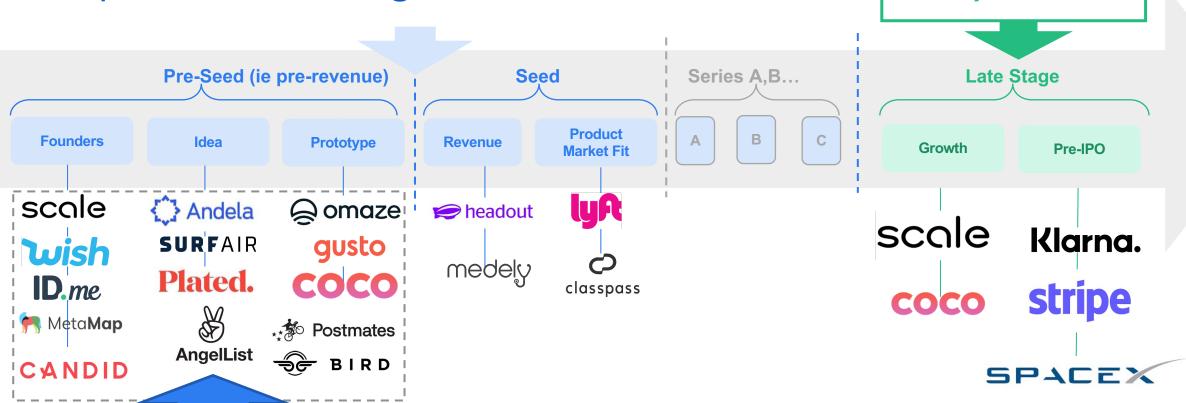

## We have a proven track record of investing early in the biggest names in tech.

For 14 years we've identified and scaled the world's biggest and best tech companies, including 150+ early-stage tech investments and 20 unicorns.

**WISH** invested: 2011

**ANGELLIST** invested: 2011

**GUSTO** invested: 2012

**LYFT** invested: 2012

**POSTMATES** invested: 2012

**ANDELA** invested: 2014

Clover **CLOVER** invested: 2015

invested: 2015

invested: 2016

invested: 2018

## We invest before everyone else

Pre-Revenue Startups, led by Technical Founders with exceptional Vision, Intelligence, Character & Execution.

Portfolio Value: \$57.4 Billion dollars

And we re-invest in our