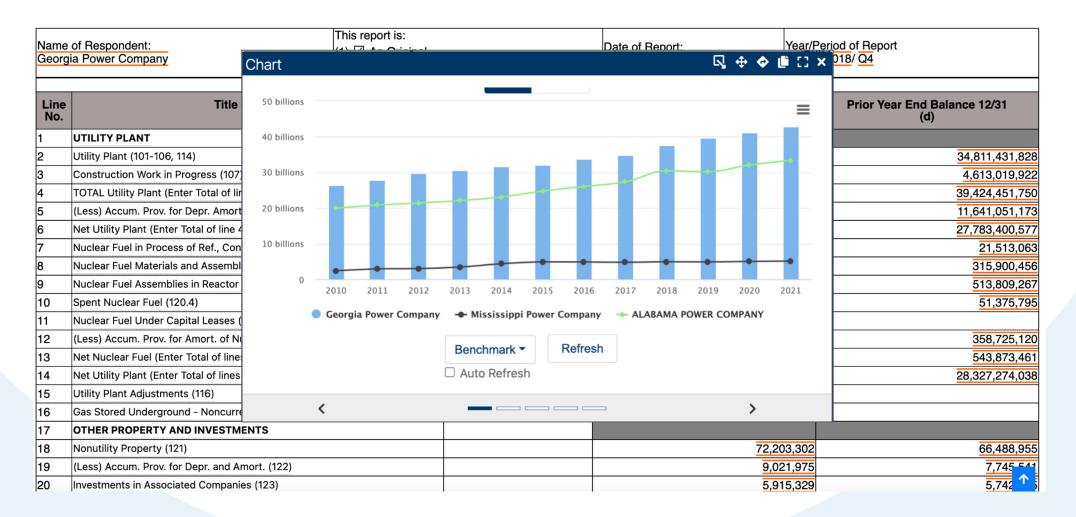

#### **BUSINESS INTELLIGENCE**

We provide every number, from every schedule, in every annual and quarterly FERC report, filed by every regulated electric, oil, and gas company, from 2011 to present and in real time going forward.