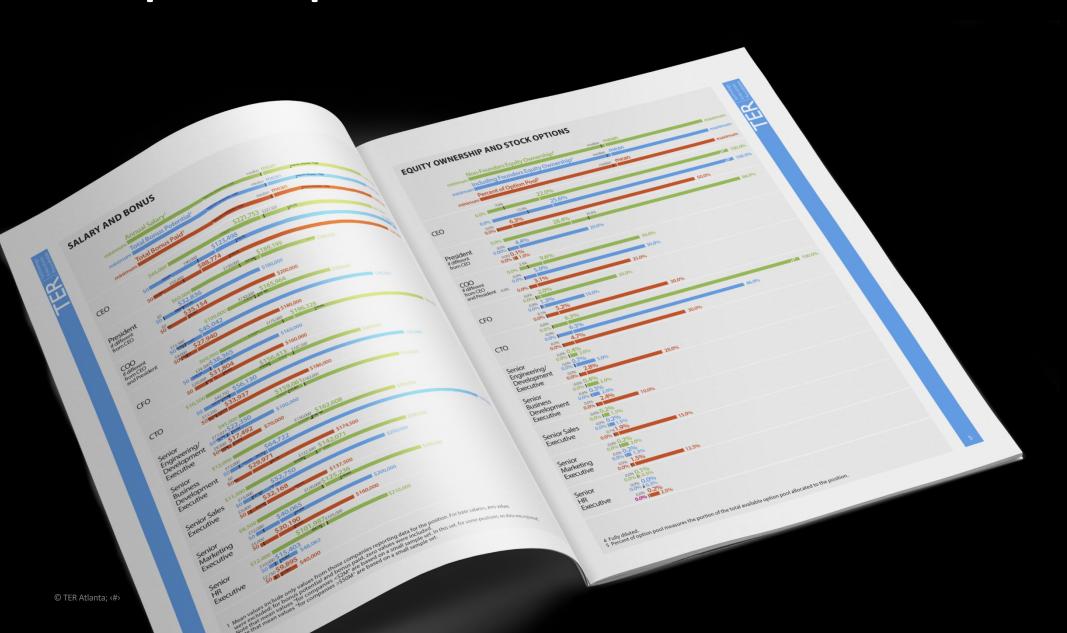

### **Compensation Highlights**

**CEO** 

President

**CFO** 

\$221,753 average salary

\$189,199 average salary

\$196,328 average salary

\$88,744 average bonus paid

\$35,154 average bonus paid

\$31,804 average bonus paid

25.6% average equity fully diluted

4.4% average equity fully diluted

1.3% average equity fully diluted

### **Complete Report**