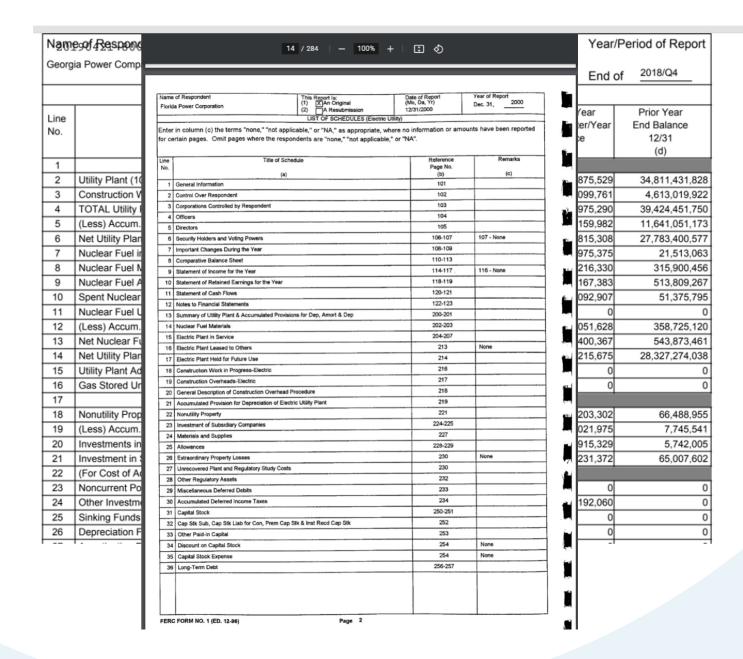

### FERC Forms in 2015

Annual and quarterly reports published by the FERC as PDF files.

### FERC Forms in 2015

#### **FERC Forms Now**

### **FERC Forms Now**

#### **COMPLIANCE**

We automate and manage the FERC reporting process for regulated energy companies.

#### **BUSINESS INTELLIGENCE**

We provide every number, from every schedule, in every annual and quarterly FERC report, filed by every regulated electric, oil, and gas company, from 2011 to present and in real time going forward.