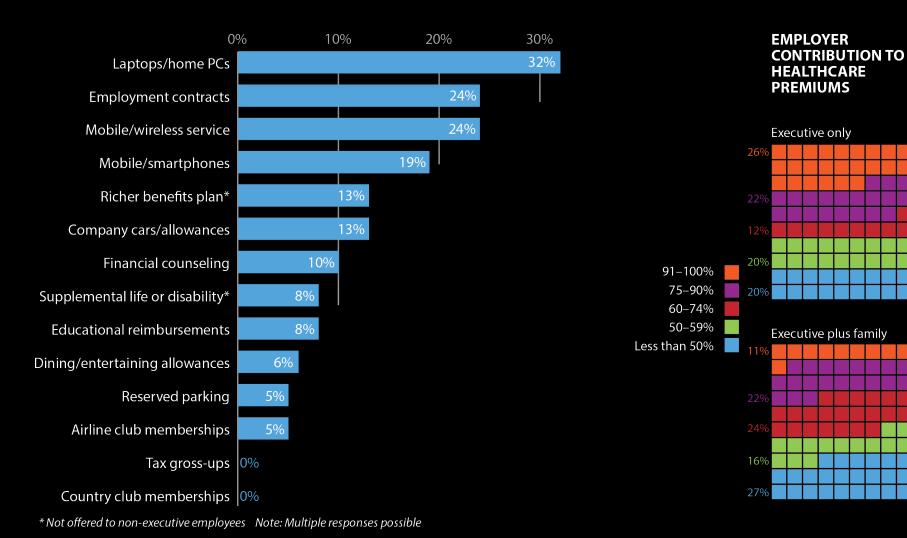

r, from every schedule, in every annual and quarterly FERC report, filed by every regulated electric, oil, and gas company, from 2011 to present and in real time going forward.







### Thank You!



# WELCOME Tech Leaders Forum Charlotte



John Yates
Partner
Morris Manning Martin

Technology Executives Roundtable



## 2022 Executive Compensation Survey Highlights



### **Business Outlook**



### **Compensation Outlook**





### **Compensation Highlights**

**CEO** 

President

**CFO** 

\$221,753 average salary

\$189,199 average salary

\$196,328 average salary

\$88,744 average bonus paid

\$35,154 average bonus paid

\$31,804 average bonus paid

25.6% average equity fully diluted

4.4% average equity fully diluted

1.3% average equity fully diluted

### **Additional Benefits**





### **Corporate Purpose**

Does your company have a defined purpose?



### **Complete Report**





## Technology Executive Compensation & Talent Acquisition – New Trends Impacting Tech Companies



### **Panelists**



MODERATOR
Scott V. Wagner
Partner
Morris Manning Martin



Emily Azevedo
Operating Partner
Mainsail



Kelli Church
Attorney
Morris Manning Martin



Alison Quinn CEO Dinova



Dede Wakefield CEO Alogent



Star VanderHaar COO Arketi Group

### **Presenters' Contact Information**

MODERATOR
Scott V. Wagner
Partner
Morris Manning Martin
swagner@mmmlaw.com

Emily Azevedo
Operating Partner
Mainsail
emily@mainsailpartners.com

Kelli Church
Attorney
Morris Manning Martin
kchurch@mmmlaw.com

Alison Quinn
CEO
Dinova
agalik@dinova.com

Dede Wakefield
CEO
Alogent
dede.wakefield