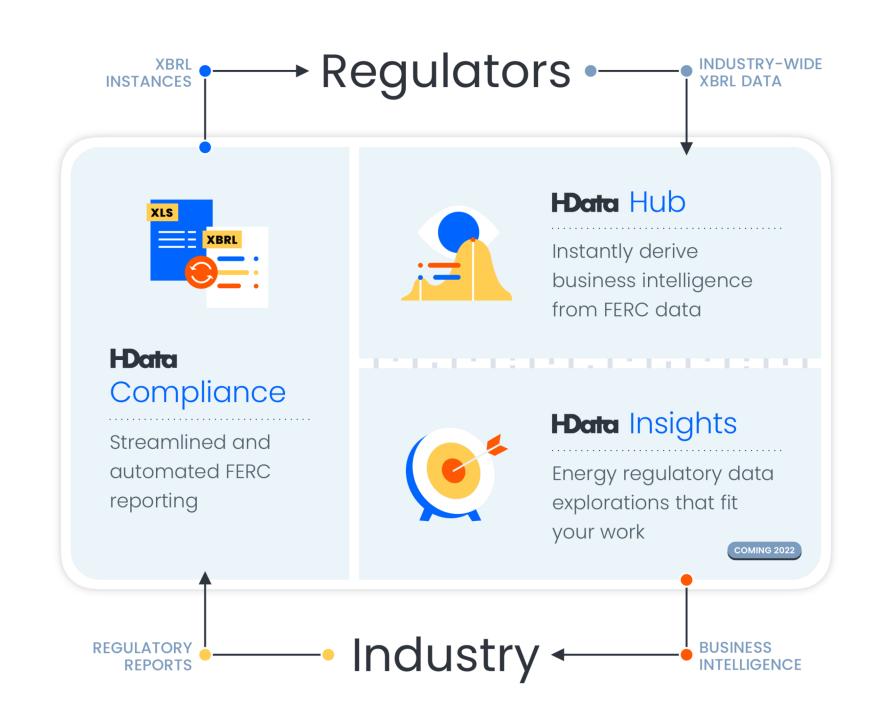

#### **COMPLIANCE**

We automate and manage the FERC reporting process for regulated energy companies.

#### **BUSINESS INTELLIGENCE**

We provide every number, from every schedule, in every annual and quarterly FERC report, filed by every regulated electric, oil, and gas company, from 2011 to present and in real time going forward.