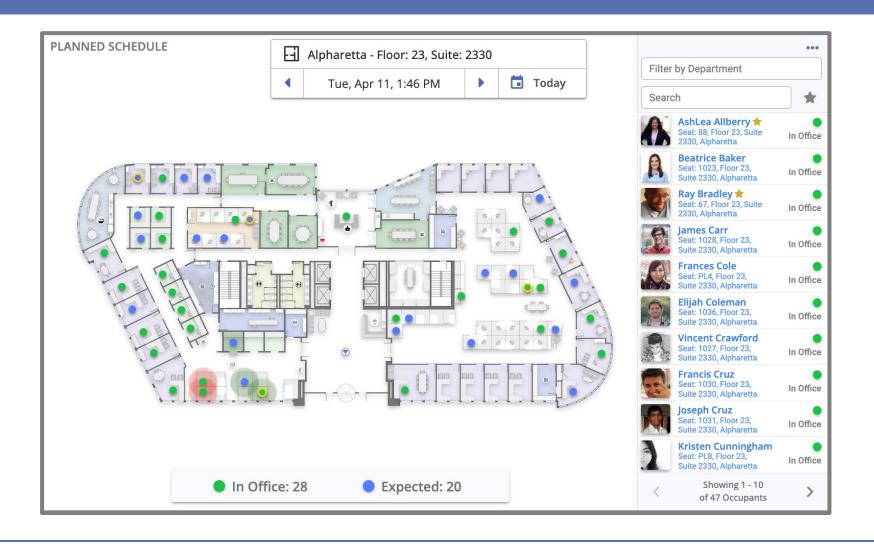

#### THE SOLUTION FOR THE HYBRID OFFICE

ALAA PASHA | CEO

 $\underline{\mathsf{ALAA.PASHA@MAPTICIAN.COM}}$ 

404.422.4445

Post-COVID-19: U.S. Employees, Execs Differ over Number of Days Workers Should Report to Office

#### Maptician Solution Overview

Harvard Business Review

73% of employees would go to the office more frequently if they knew their direct team members would be there.