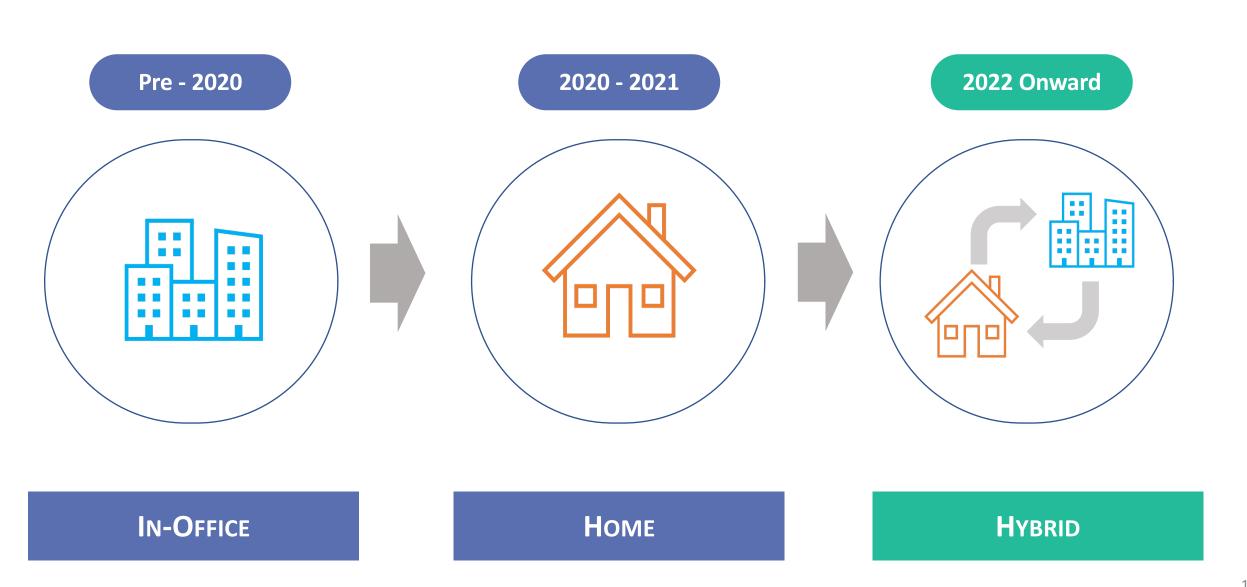

#### THE SOLUTION FOR THE HYBRID OFFICE

ALAA PASHA | CEO

 $\underline{\mathsf{ALAA.PASHA@MAPTICIAN.COM}}$ 

404.422.4445

Post-COVID-19: U.S. Employees, Execs Differ over Number of Days Workers Should Report to Office

Harvard Business Review There's no consensus on the optimal balance of workdays at home vs. in the office.

#### CHALLENGES WHEN IMPLEMENTING HYBRID