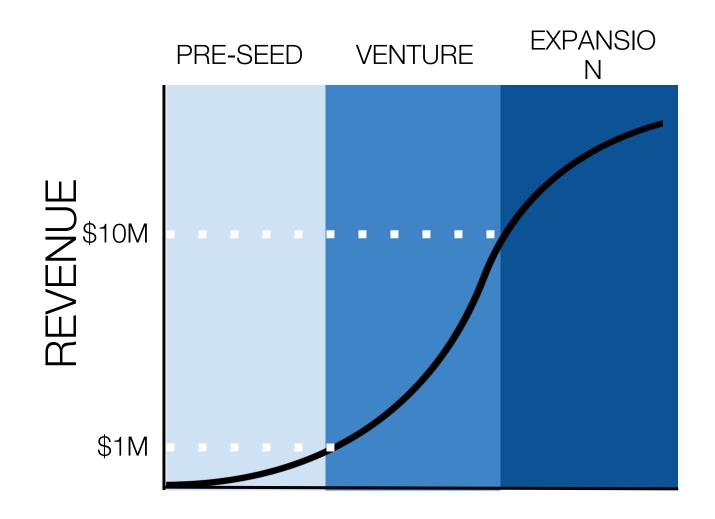

#### DRIVE'S PLATFORM: IDEA TO IPO

#### HOW WE INVEST

- Market first investors
- Tech-enabled businesses upending industries
- Thematic: Fintech, AI, EdTech, Future of Work, HealthTech, Robotics, SaaS
- Value-add
- Actively investing out of Fund IV (\$1B)