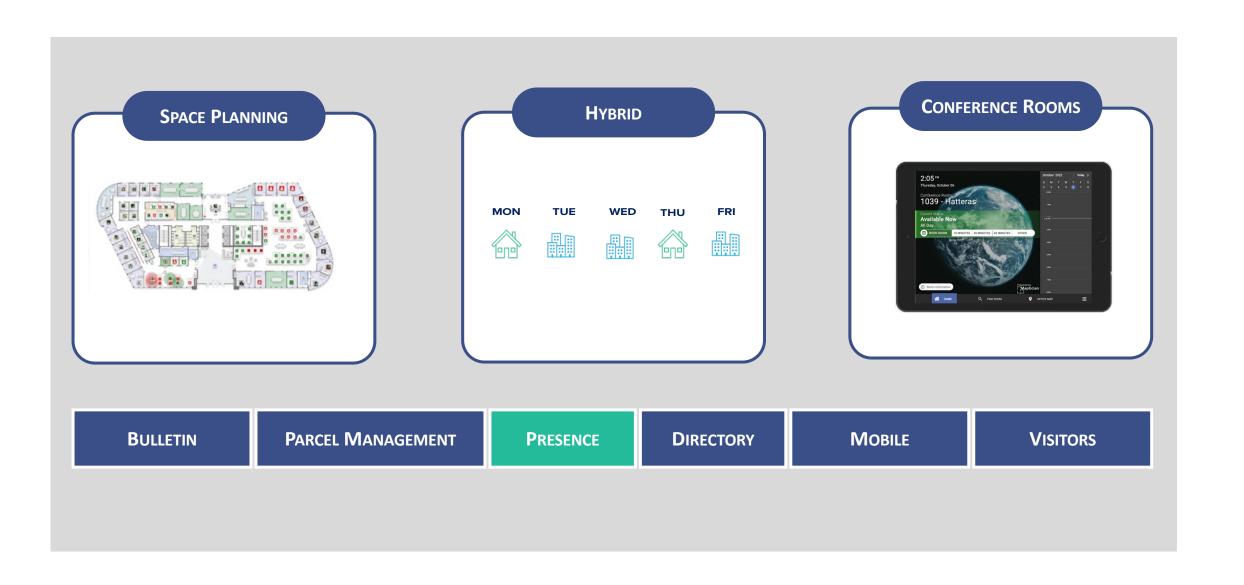

#### Maptician Solution Overview

Harvard Business Review

73% of employees would go to the office more frequently if they knew their direct team members would be there.