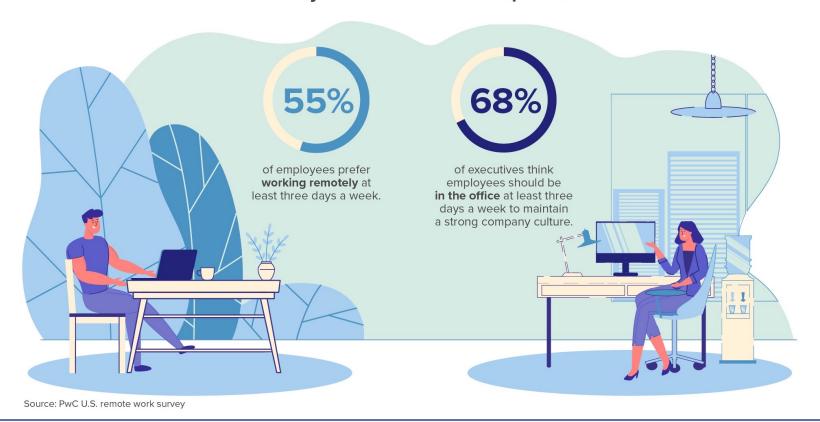

#### THE SOLUTION FOR THE HYBRID OFFICE

ALAA PASHA | CEO

 $\underline{\mathsf{ALAA.PASHA@MAPTICIAN.COM}}$ 

404.422.4445

Post-COVID-19: U.S. Employees, Execs Differ over Number of Days Workers Should Report to Office

Harvard Business Review There's no consensus on the optimal balance of workdays at home vs. in the office.