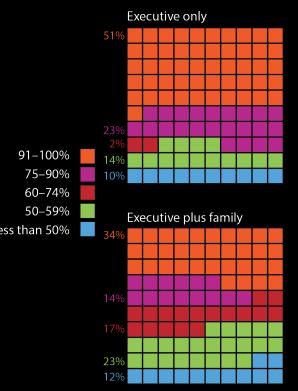

## **Additional Benefits**

CONTRIBUTION TO HEALTHCARE PREMIUMS

**EMPLOYER** 

<sup>\*</sup> Not offered to non-executive employees Note: Multiple responses possible