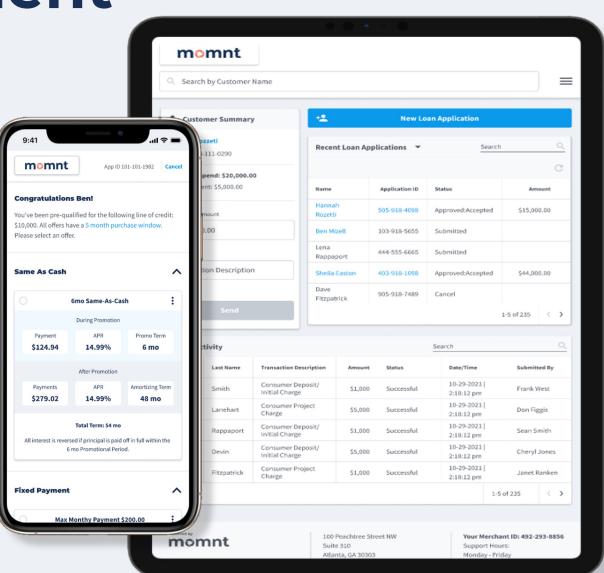

## What's our growth story?

- From \$0 a day to \$2 million dollars a day
- 3500 Active Merchants across HI and HC
- Over 30,000 Consumer Loans and growing

- Extend on ~50M in credit limit per month
- We are active in 38 states across the US

#### **Moment-of-Need Financial Services**