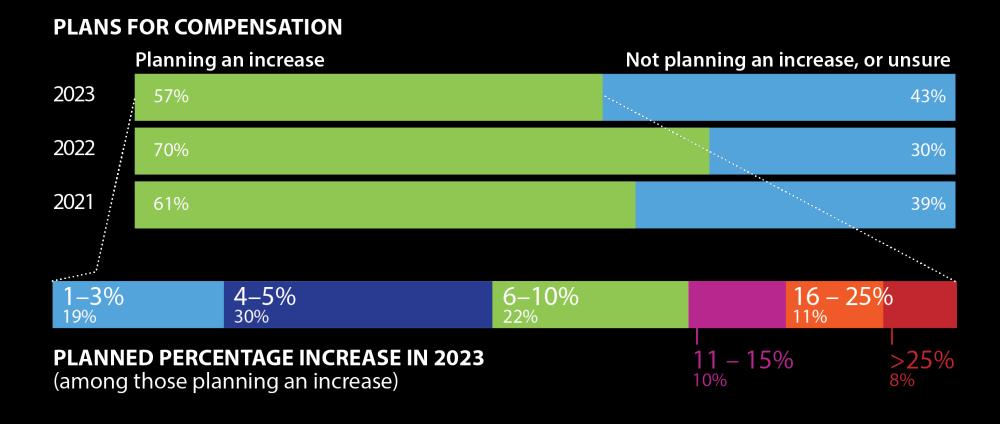

## **Compensation Outlook**

## **Compensation Highlights**

CEO

\$242,603 average salary

2021 \$221,753

\$113,164

average bonus paid 2021 \$88,744

31.4% average equity fully diluted

President

\$189,165 average salary 2021 \$189,199

\$62,819 average bonus paid 2021 \$35,154

16.0% average equity fully diluted

**CFO** 

\$229,518 average salary 2021 \$196,328

\$115,451 average bonus paid 2021 \$31,804

10.5% average equity fully diluted