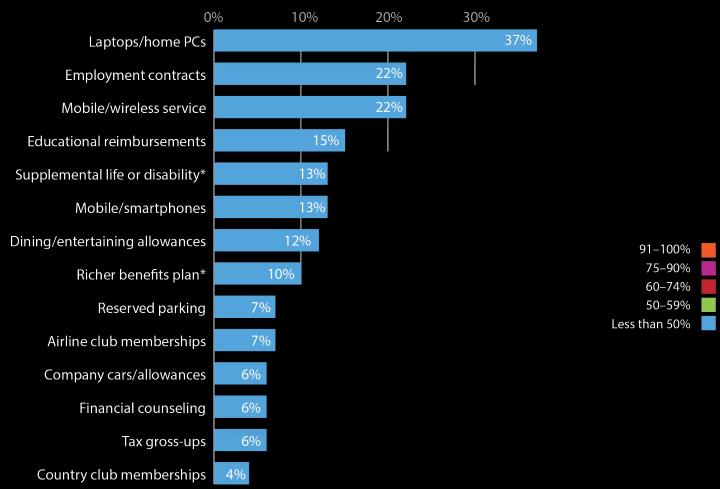

## **Additional Benefits**

CONTRIBUTION TO HEALTHCARE PREMIUMS

**EMPLOYER** 

<sup>\*</sup> Not offered to non-executive employees Note: Multiple responses possible